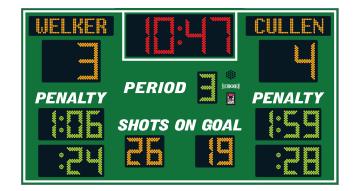

# **MODEL LX8750-ETN**

Indoor Hockey

| Dimensions  | Weight | Cabinet Material | Caption Height | Accent Material |
|-------------|--------|------------------|----------------|-----------------|
| 9 ft x 5 ft | 145 lb | Aluminum         | 4 in           | 3 mil vinyl     |

| Digit Height | Indicator Size | Digit Colors          | Electrical       |
|--------------|----------------|-----------------------|------------------|
| 12 in, 9 in  | N/A            | Amber, Red, and Green | 2.9Amps, 120 VAC |

#### **ELECTRONIC TEAM NAMES (ETNs)**

- 5-inch character height
- 9 x 48 pixel matrix
- · Three character fonts
- Up to 9 characters per team

# **DIGITS / INDICATORS**

Guest Points, Home Points, and Period Clock digits are 12 inches tall, while all other digits are 9 inches tall. Digits, ETN characters, and indicators are formed from matrices of super-bright, long-lasting, energy-efficient LEDs (Light Emitting Diodes). Standard LED colors for this scoreboard are amber, red, and green. Our LED assemblies are protected by aluminum masks that allow the hard epoxy shells of the LEDs to be exposed for maximum viewing angles.